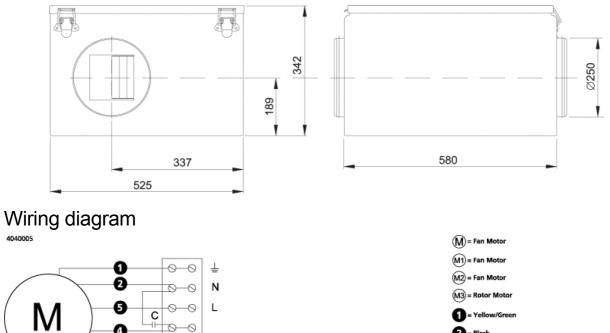

## Technical data

| Parameter                                                 | Value   | Unit  |
|-----------------------------------------------------------|---------|-------|
| Voltage                                                   | 230     | V     |
| Phase                                                     | 1       | ~     |
| Frequency                                                 | 50      | Hz    |
| Power                                                     | 0.38    | kW    |
| Current                                                   | 1.72    | A     |
| R.p.m.                                                    | 1300    | r/m   |
| Max. temperature of transported air                       | 70      | °C    |
| Max. temperature of transported air when speed-controlled | 70      | °C    |
| Sound pressure level at 3 m                               | 45      | dB(A) |
| Length                                                    | 580     | mm    |
| Width                                                     | 525     | mm    |
| Height                                                    | 342     | mm    |
| Weight                                                    | 30      | kg    |
| Enclosure class, motor                                    | 44      | IP    |
| Insulation class, motor                                   | F       |       |
| Capacitor                                                 | 8       | μF    |
| Duct connection                                           | ø250 mm |       |

## Dimensions

2 = Black

🔁 = Blue

4 = Brown = White (TW) 6 = Orange 💋 = Grey 🕄 = Red 9 = Green D = Violet