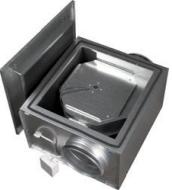

# Description

IRE is a range of insulated in-line centrifugal duct fans. They provide high pressure with low sound level. The IRE fans have good sound and fire insulation qualities provided by a 50mm pad of mineral wool. The high quality ball bearing mounted external rotor motors are maintenance free. They can be speed controlled from 0-100% by voltage variation. All motors are protected by approved thermo contacts. All 3-phase motors have ready fitted thermo contact leads for alarm functions etc. The fans have a strong galvanized steel housing incorporating a swing out design of the fan motor and impeller for easy cleaning and inspection.