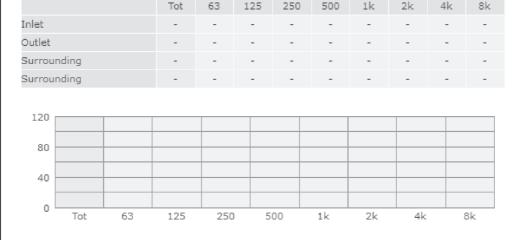

## Sound

#### Parameter

Distance: Propagation type: Equivalent absorption area: 3.000 Hemi-spherical 20.00