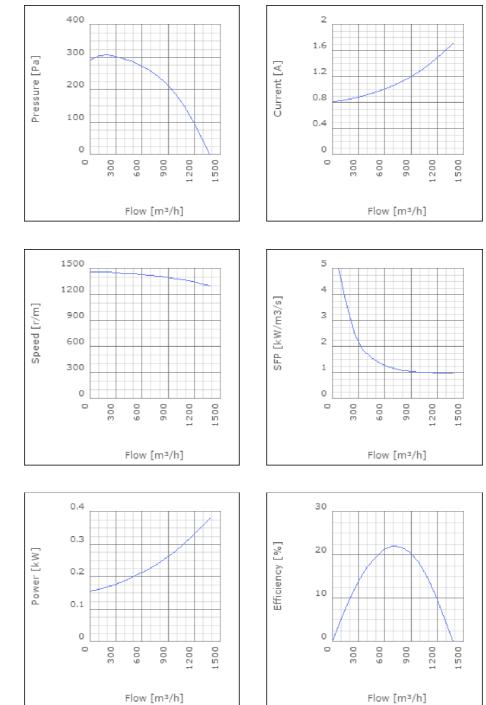

## Technical data

| Parameter                                                 | Value   | Unit  |
|-----------------------------------------------------------|---------|-------|
| Voltage                                                   | 230     | V     |
| Phase                                                     | 1       | ~     |
| Frequency                                                 | 50      | Hz    |
| Power                                                     | 0.38    | kW    |
| Current                                                   | 1.72    | A     |
| R.p.m.                                                    | 1300    | r/m   |
| Max. temperature of transported air                       | 70      | °C    |
| Max. temperature of transported air when speed-controlled | 70      | °C    |
| Sound pressure level at 3 m                               | 45      | dB(A) |
| Length                                                    | 580     | mm    |
| Width                                                     | 525     | mm    |
| Height                                                    | 342     | mm    |
| Weight                                                    | 30      | kg    |
| Enclosure class, motor                                    | 44      | IP    |
| Insulation class, motor                                   | F       |       |
| Capacitor                                                 | 8       | μF    |
| Duct connection                                           | ø250 mm |       |

# Diagrams