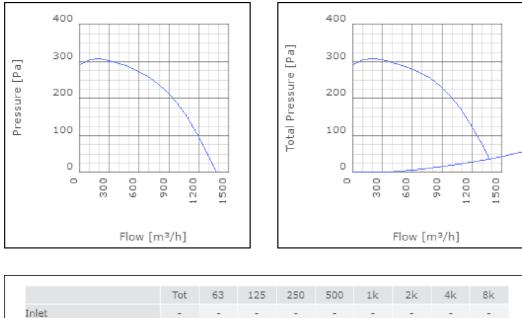

nsported air when speed-controlled | 70      | °C    |
| Sound pressure level at 3 m                               | 45      | dB(A) |
| Length                                                    | 580     | mm    |
| Width                                                     | 525     | mm    |
| Height                                                    | 342     | mm    |
| Weight                                                    | 30      | kg    |
| Enclosure class, motor                                    | 44      | IP    |
| Insulation class, motor                                   | F       |       |
| Capacitor                                                 | 8       | μF    |
| Duct connection                                           | ø250 mm |       |

# Diagrams



## Sound





#### Parameter

Distance: Propagation type: Equivalent absorption area: 3.000 Hemi-spherical 20.00

## Dimensions



2 = Black

🔁 = Blue

4 = Brown = White (TW) 6 = Orange 💋 = Grey 🕄 = Red 9 = Green D = Violet

### Accessories

1~

ETFV-94A FRE 6 VRDE 3 VRS 2,0 VRTE 3

#### **Electrical accessories**

-0-0

0 -0

0

€

Ø

FLF 250 FLK 250 BSV 250 LDC 250